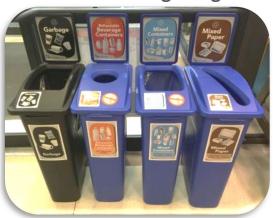

A recycling station will consist of two blue bins (mixed paper and mixed containers) and paired with a garbage bin.

#### Bin station with lids

Bins with lids, sign frames & standardized garbage

XL bin with lid

Large desk side

Desk side

- All recycling bins must be blue
- All recycling bins must be labeled with a sticker
- Lids are highly recommended to help reduce contamination
- All lids must be labeled with a sticker