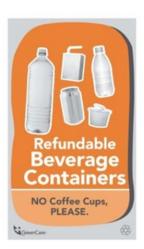

## Recycling bin labels available at the **Print Shop**

| Description                                    | Catalogue # | Size (inches) | <b>Cost</b><br>Subject to change | Sample sign                                                                 |
|------------------------------------------------|-------------|---------------|----------------------------------|-----------------------------------------------------------------------------|
| Mixed paper bin label (adhesive)               | BCHA.0056   | 6x10          | \$0.63<br>(min order 3)          | Mixed Paper  NO Paper Towel or Coffee Cups, PLEASE.                         |
| Mixed containers bin<br>label<br>(adhesive)    | BCHA.0055   | 6x10          | \$0.63<br>(min order 3)          | Mixed Containers  NO Medical Waste or Soft Plastics, PLEASE.                |
| Refundable beverage<br>bin label<br>(adhesive) | BCHA.0058   | 6x10          | \$0.63<br>(min order 3)          | Refundable Beverage Containers NO Coffee Cups, PLEASE.                      |
| Organics bin label<br>(adhesive)               | BCHA.0057   | 6x10          | \$0.63 (min order 3)             | Food Scraps & Food Soiled Paper  NO Coffee Cups or Soup Containers, PLEASE. |

## Recycling signs available at the **Print Shop**

| Description                             | Catalogue # | Size (inches) | <b>Cost</b><br>Subject to change | Sample sign                                               |
|-----------------------------------------|-------------|---------------|----------------------------------|-----------------------------------------------------------|
| Mixed containers sign (non-adhesive)    | BCHA.0062   | 8.5x11 inches | \$0.85                           | Mixed Containers  O T D T D T T T T T T T T T T T T T T T |
| Mixed paper sign<br>(non-adhesive)      | BCHA.0063   | 8.5x11 inches | \$0.85                           | Mixed Paper Care-                                         |
| Refundable beverage sign (non-adhesive) | BCHA.0064   | 8.5x11 inches | \$0.85                           | Refundable Beverage Containers                            |