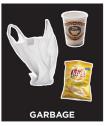

## Garbage signage available at the **Print Shop**

| Description                        | Catalogue # | Size (inches)      | <b>Cost</b><br>Subject to change | Sample sign    |
|------------------------------------|-------------|--------------------|----------------------------------|----------------|
| Garbage lid label<br>(adhesive)    | BCHA.0059   | 3.88 x 3.88 inches | \$0.24 (min order 8)             | Garbage        |
| Garbage bin label<br>(adhesive)    | BCHA.0060   | 6x10 inches        | \$0.63 (min order 3)             | Garbage  Women |
| Garbage bin sign<br>(non-adhesive) | BCHA.0061   | 8.5x11 inches      | \$0.85                           | Garbage        |