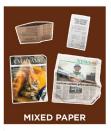

## Recycling bin labels available at the **Print Shop**

| Description                                    | Catalogue # | Size (inches) | <b>Cost</b><br>Subject to change | Sample sign                                                                 |
|------------------------------------------------|-------------|---------------|----------------------------------|-----------------------------------------------------------------------------|
| Mixed paper bin label (adhesive)               | BCHA.0056   | 6x10          | \$0.63<br>(min order 3)          | Mixed Paper  NO Paper Towel or Coffee Cups, PLEASE.                         |
| Mixed containers bin<br>label<br>(adhesive)    | BCHA.0055   | 6x10          | \$0.63<br>(min order 3)          | Mixed Containers  NO Medical Waste or Soft Plastics, PLEASE.                |
| Refundable beverage<br>bin label<br>(adhesive) | BCHA.0058   | 6x10          | \$0.63<br>(min order 3)          | Refundable Beverage Containers NO Coffee Cups, PLEASE.                      |
| Organics bin label<br>(adhesive)               | BCHA.0057   | 6x10          | \$0.63 (min order 3)             | Food Scraps & Food Soiled Paper  NO Coffee Cups or Soup Containers, PLEASE. |