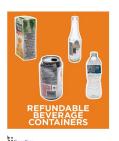

## Recycling bin labels available at the **Print Shop**

| Description                                    | Catalogue # | Size (inches) | <b>Cost</b><br>Subject to change | Sample sign                                                                 |
|------------------------------------------------|-------------|---------------|----------------------------------|-----------------------------------------------------------------------------|
| Mixed paper bin label (adhesive)               | BCHA.0056   | 6x10          | \$0.63<br>(min order 3)          | Mixed Paper  NO Paper Towel or Coffee Cups, PLEASE.                         |
| Mixed containers bin<br>label<br>(adhesive)    | BCHA.0055   | 6x10          | \$0.63<br>(min order 3)          | Mixed Containers  NO Medical Waste or Soft Plastics, PLEASE.                |
| Refundable beverage<br>bin label<br>(adhesive) | BCHA.0058   | 6x10          | \$0.63<br>(min order 3)          | Refundable Beverage Containers NO Coffee Cups, PLEASE.                      |
| Organics bin label<br>(adhesive)               | BCHA.0057   | 6x10          | \$0.63 (min order 3)             | Food Scraps & Food Soiled Paper  NO Coffee Cups or Soup Containers, PLEASE. |