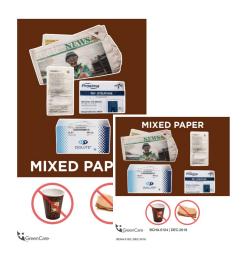

## Recycling bin labels available at the **Print Shop**

| Description                                    | Catalogue # | Size (inches) | <b>Cost</b><br>Subject to change | Sample sign                                                                 |
|------------------------------------------------|-------------|---------------|----------------------------------|-----------------------------------------------------------------------------|
| Mixed paper bin label (adhesive)               | BCHA.0056   | 6x10          | \$0.63<br>(min order 3)          | Mixed Paper  NO Paper Towel or Coffee Cups, PLEASE.                         |
| Mixed containers bin<br>label<br>(adhesive)    | BCHA.0055   | 6x10          | \$0.63<br>(min order 3)          | Mixed Containers  NO Medical Waste or Soft Plastics, PLEASE.                |
| Refundable beverage<br>bin label<br>(adhesive) | BCHA.0058   | 6x10          | \$0.63<br>(min order 3)          | Refundable Beverage Containers NO Coffee Cups, PLEASE.                      |
| Organics bin label<br>(adhesive)               | BCHA.0057   | 6x10          | \$0.63 (min order 3)             | Food Scraps & Food Soiled Paper  NO Coffee Cups or Soup Containers, PLEASE. |

## Recycling signs available at the **Print Shop**

| Description                             | Catalogue # | Size (inches) | <b>Cost</b><br>Subject to change | Sample sign                                               |
|-----------------------------------------|-------------|---------------|----------------------------------|-----------------------------------------------------------|
| Mixed containers sign (non-adhesive)    | BCHA.0062   | 8.5x11 inches | \$0.85                           | Mixed Containers  O T D T D T T T T T T T T T T T T T T T |
| Mixed paper sign<br>(non-adhesive)      | BCHA.0063   | 8.5x11 inches | \$0.85                           | Mixed Paper Care-                                         |
| Refundable beverage sign (non-adhesive) | BCHA.0064   | 8.5x11 inches | \$0.85                           | Refundable Beverage Containers                            |