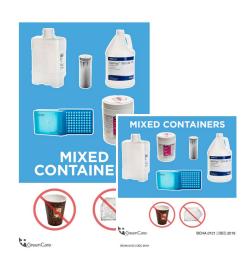

## Recycling bin labels available at the **Print Shop**

| Description                                    | Catalogue # | Size (inches) | <b>Cost</b><br>Subject to change | Sample sign                                                                 |
|------------------------------------------------|-------------|---------------|----------------------------------|-----------------------------------------------------------------------------|
| Mixed paper bin label (adhesive)               | BCHA.0056   | 6x10          | \$0.63<br>(min order 3)          | Mixed Paper  NO Paper Towel or Coffee Cups, PLEASE.                         |
| Mixed containers bin<br>label<br>(adhesive)    | BCHA.0055   | 6x10          | \$0.63<br>(min order 3)          | Mixed Containers  NO Medical Waste or Soft Plastics, PLEASE.                |
| Refundable beverage<br>bin label<br>(adhesive) | BCHA.0058   | 6x10          | \$0.63<br>(min order 3)          | Refundable Beverage Containers NO Coffee Cups, PLEASE.                      |
| Organics bin label<br>(adhesive)               | BCHA.0057   | 6x10          | \$0.63 (min order 3)             | Food Scraps & Food Soiled Paper  NO Coffee Cups or Soup Containers, PLEASE. |

## Recycling signs available at the **Print Shop**

| Description                             | Catalogue # | Size (inches) | <b>Cost</b><br>Subject to change | Sample sign                                               |
|-----------------------------------------|-------------|---------------|----------------------------------|-----------------------------------------------------------|
| Mixed containers sign (non-adhesive)    | BCHA.0062   | 8.5x11 inches | \$0.85                           | Mixed Containers  O T D T D T T T T T T T T T T T T T T T |
| Mixed paper sign<br>(non-adhesive)      | BCHA.0063   | 8.5x11 inches | \$0.85                           | Mixed Paper Care-                                         |
| Refundable beverage sign (non-adhesive) | BCHA.0064   | 8.5x11 inches | \$0.85                           | Refundable Beverage Containers                            |