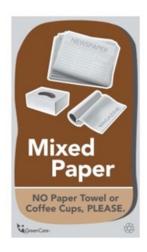

## Recycling bin labels available at the **Print Shop**

| Description                                    | Catalogue # | Size (inches) | <b>Cost</b><br>Subject to change | Sample sign                                                                 |
|------------------------------------------------|-------------|---------------|----------------------------------|-----------------------------------------------------------------------------|
| Mixed paper bin label (adhesive)               | BCHA.0056   | 6x10          | \$0.63<br>(min order 3)          | Mixed Paper  NO Paper Towel or Coffee Cups, PLEASE.                         |
| Mixed containers bin<br>label<br>(adhesive)    | BCHA.0055   | 6x10          | \$0.63<br>(min order 3)          | Mixed Containers  NO Medical Waste or Soft Plastics, PLEASE.                |
| Refundable beverage<br>bin label<br>(adhesive) | BCHA.0058   | 6x10          | \$0.63<br>(min order 3)          | Refundable Beverage Containers NO Coffee Cups, PLEASE.                      |
| Organics bin label<br>(adhesive)               | BCHA.0057   | 6x10          | \$0.63 (min order 3)             | Food Scraps & Food Soiled Paper  NO Coffee Cups or Soup Containers, PLEASE. |