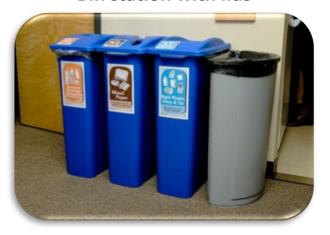

A recycling station will consist of two blue bins (mixed paper and mixed containers) and paired with a garbage bin.

#### Bin station with lids

Bins with lids, sign frames & standardized garbage

XL bin with lid

Large desk side

Desk side

- All recycling bins must be blue
- All recycling bins must be labeled with a sticker
- Lids are highly recommended to help reduce contamination
- All lids must be labeled with a sticker