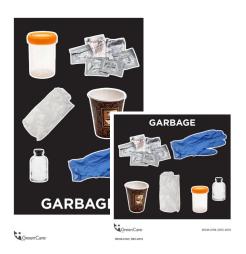

## Garbage signage available at the **Print Shop**

| Description                        | Catalogue # | Size (inches)      | <b>Cost</b><br>Subject to change | Sample sign    |
|------------------------------------|-------------|--------------------|----------------------------------|----------------|
| Garbage lid label<br>(adhesive)    | BCHA.0059   | 3.88 x 3.88 inches | \$0.24 (min order 8)             | Garbage        |
| Garbage bin label<br>(adhesive)    | BCHA.0060   | 6x10 inches        | \$0.63 (min order 3)             | Garbage  Women |
| Garbage bin sign<br>(non-adhesive) | BCHA.0061   | 8.5x11 inches      | \$0.85                           | Garbage        |

#### Department-specific recycling stickers available at the Print Shop

| Description                                       | Catalogue # | Size (inches)                  | <b>Cost</b><br>Subject to change | Sample sign                                                                                                                                                                                                                                                                                                                                                                                                                                                                                                                                                                                                                                                                                                                                                                                                                                                                                                                                                                                                                                                                                                                                                                                                                                                                                                                                                                                                                                                                                                                                                                                                                                                                                                                                                                                                                                                                                                                                                                                                                                                                                                                    |
|---------------------------------------------------|-------------|--------------------------------|----------------------------------|--------------------------------------------------------------------------------------------------------------------------------------------------------------------------------------------------------------------------------------------------------------------------------------------------------------------------------------------------------------------------------------------------------------------------------------------------------------------------------------------------------------------------------------------------------------------------------------------------------------------------------------------------------------------------------------------------------------------------------------------------------------------------------------------------------------------------------------------------------------------------------------------------------------------------------------------------------------------------------------------------------------------------------------------------------------------------------------------------------------------------------------------------------------------------------------------------------------------------------------------------------------------------------------------------------------------------------------------------------------------------------------------------------------------------------------------------------------------------------------------------------------------------------------------------------------------------------------------------------------------------------------------------------------------------------------------------------------------------------------------------------------------------------------------------------------------------------------------------------------------------------------------------------------------------------------------------------------------------------------------------------------------------------------------------------------------------------------------------------------------------------|
| <b>Lab</b><br>Garbage bin label<br>(adhesive)     | BCHA.0122   | 6x10 inches                    | \$0.24 (min order 8)             | GARBAGE                                                                                                                                                                                                                                                                                                                                                                                                                                                                                                                                                                                                                                                                                                                                                                                                                                                                                                                                                                                                                                                                                                                                                                                                                                                                                                                                                                                                                                                                                                                                                                                                                                                                                                                                                                                                                                                                                                                                                                                                                                                                                                                        |
| <b>Lab</b><br>Garbage lid label<br>(adhesive)     | BCHA.0156   | 3.88 x 3.88 inches             | \$0.24 (min order 8)             | GARBAGE                                                                                                                                                                                                                                                                                                                                                                                                                                                                                                                                                                                                                                                                                                                                                                                                                                                                                                                                                                                                                                                                                                                                                                                                                                                                                                                                                                                                                                                                                                                                                                                                                                                                                                                                                                                                                                                                                                                                                                                                                                                                                                                        |
| <b>Lab</b> Mixed Containers bin label (adhesive)  | BCHA.0123   | 6x10 inches                    | \$0.24 (min order 8)             | MIXED CONTAINERS                                                                                                                                                                                                                                                                                                                                                                                                                                                                                                                                                                                                                                                                                                                                                                                                                                                                                                                                                                                                                                                                                                                                                                                                                                                                                                                                                                                                                                                                                                                                                                                                                                                                                                                                                                                                                                                                                                                                                                                                                                                                                                               |
| <b>Lab</b> Mixed Containers lid label (adhesive)  | BCHA.0121   | 3.88 x 3.88 inches             | \$0.24 (min order 8)             | MIXED CONTAINERS  I I I I I I I I I I I I I I I I I I I                                                                                                                                                                                                                                                                                                                                                                                                                                                                                                                                                                                                                                                                                                                                                                                                                                                                                                                                                                                                                                                                                                                                                                                                                                                                                                                                                                                                                                                                                                                                                                                                                                                                                                                                                                                                                                                                                                                                                                                                                                                                        |
| <b>Lab</b><br>Mixed Paper bin label<br>(adhesive) | BCHA.0125   | 6x10 inches                    | \$0.24 (min order 8)             | MIXED PAPER  Woman                                                                                                                                                                                                                                                                                                                                                                                                                                                                                                                                                                                                                                                                                                                                                                                                                                                                                                                                                                                                                                                                                                                                                                                                                                                                                                                                                                                                                                                                                                                                                                                                                                                                                                                                                                                                                                                                                                                                                                                                                                                                                                             |
| <b>Lab</b><br>Mixed Paper lid label<br>(adhesive) | BCHA.0124   | 3.88 x 3.88 inches             | \$0.24 (min order 8)             | MIXED PAPER  STATE OF THE PAPER  MIXED PAPER  MIXED PAPER  STATE OF THE PAPER  MIXED PAPER  MIX |
| January 20, 2021                                  | T           | o order, go online <u>httr</u> | os://printing.healthbc.or        | rg/index.aspx 11                                                                                                                                                                                                                                                                                                                                                                                                                                                                                                                                                                                                                                                                                                                                                                                                                                                                                                                                                                                                                                                                                                                                                                                                                                                                                                                                                                                                                                                                                                                                                                                                                                                                                                                                                                                                                                                                                                                                                                                                                                                                                                               |