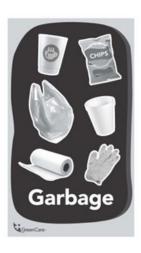

## Garbage signage available at the **Print Shop**

| Description                        | Catalogue # | Size (inches)      | <b>Cost</b><br>Subject to change | Sample sign    |
|------------------------------------|-------------|--------------------|----------------------------------|----------------|
| Garbage lid label<br>(adhesive)    | BCHA.0059   | 3.88 x 3.88 inches | \$0.24 (min order 8)             | Garbage        |
| Garbage bin label<br>(adhesive)    | BCHA.0060   | 6x10 inches        | \$0.63 (min order 3)             | Garbage  Women |
| Garbage bin sign<br>(non-adhesive) | BCHA.0061   | 8.5x11 inches      | \$0.85                           | Garbage        |