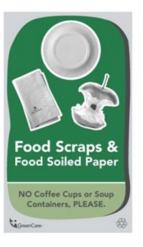

## Recycling bin labels available at the **Print Shop**

| Description                                    | Catalogue # | Size (inches) | <b>Cost</b><br>Subject to change | Sample sign                                                                 |
|------------------------------------------------|-------------|---------------|----------------------------------|-----------------------------------------------------------------------------|
| Mixed paper bin label (adhesive)               | BCHA.0056   | 6x10          | \$0.63<br>(min order 3)          | Mixed Paper  NO Paper Towel or Coffee Cups, PLEASE.                         |
| Mixed containers bin<br>label<br>(adhesive)    | BCHA.0055   | 6x10          | \$0.63<br>(min order 3)          | Mixed Containers  NO Medical Waste or Soft Plastics, PLEASE.                |
| Refundable beverage<br>bin label<br>(adhesive) | BCHA.0058   | 6x10          | \$0.63<br>(min order 3)          | Refundable Beverage Containers NO Coffee Cups, PLEASE.                      |
| Organics bin label<br>(adhesive)               | BCHA.0057   | 6x10          | \$0.63 (min order 3)             | Food Scraps & Food Soiled Paper  NO Coffee Cups or Soup Containers, PLEASE. |

## Recycling lid stickers available at the Print Shop

| Description                                               | Catalogue # | Size (inches) | <b>Cost</b><br>Subject to change | Sample sign                                             |
|-----------------------------------------------------------|-------------|---------------|----------------------------------|---------------------------------------------------------|
| Mixed paper lid label<br>(adhesive)                       | BCHA.0054   | 3.88x3.88     | \$0.24 (min order 8)             | Mixed Paper  NO Paper Towel or Coffee Cups PLEASE.      |
| Mixed container lid<br>label<br>(adhesive)                | BCHA.0053   | 3.88x3.88     | \$0.24 (min order 8)             | Mixed Containers                                        |
| Refundable beverage<br>containers lid label<br>(adhesive) | BCHA.0052   | 3.88x3.88     | \$0.24 (min order 8)             | Refundable Beverage Containers  No Coffee Cups, PLEASE. |
| Organics lid label<br>(adhesive)                          | BCHA.0086   | 3.88x3.88     | \$0.24 (min order 8)             | Food Scraps & Food Soiled Paper                         |