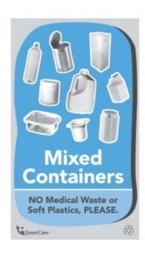

## Recycling bin labels available at the **Print Shop**

| Description                                    | Catalogue # | Size (inches) | <b>Cost</b><br>Subject to change | Sample sign                                                                 |
|------------------------------------------------|-------------|---------------|----------------------------------|-----------------------------------------------------------------------------|
| Mixed paper bin label (adhesive)               | BCHA.0056   | 6x10          | \$0.63<br>(min order 3)          | Mixed Paper  NO Paper Towel or Coffee Cups, PLEASE.                         |
| Mixed containers bin<br>label<br>(adhesive)    | BCHA.0055   | 6x10          | \$0.63<br>(min order 3)          | Mixed Containers  NO Medical Waste or Soft Plastics, PLEASE.                |
| Refundable beverage<br>bin label<br>(adhesive) | BCHA.0058   | 6x10          | \$0.63<br>(min order 3)          | Refundable Beverage Containers NO Coffee Cups, PLEASE.                      |
| Organics bin label<br>(adhesive)               | BCHA.0057   | 6x10          | \$0.63 (min order 3)             | Food Scraps & Food Soiled Paper  NO Coffee Cups or Soup Containers, PLEASE. |