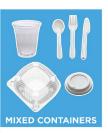

## Recycling bin labels available at the **Print Shop**

| Description                                    | Catalogue # | Size (inches) | <b>Cost</b><br>Subject to change | Sample sign                                                                 |
|------------------------------------------------|-------------|---------------|----------------------------------|-----------------------------------------------------------------------------|
| Mixed paper bin label (adhesive)               | BCHA.0056   | 6x10          | \$0.63<br>(min order 3)          | Mixed Paper  NO Paper Towel or Coffee Cups, PLEASE.                         |
| Mixed containers bin<br>label<br>(adhesive)    | BCHA.0055   | 6x10          | \$0.63<br>(min order 3)          | Mixed Containers  NO Medical Waste or Soft Plastics, PLEASE.                |
| Refundable beverage<br>bin label<br>(adhesive) | BCHA.0058   | 6x10          | \$0.63<br>(min order 3)          | Refundable Beverage Containers NO Coffee Cups, PLEASE.                      |
| Organics bin label<br>(adhesive)               | BCHA.0057   | 6x10          | \$0.63 (min order 3)             | Food Scraps & Food Soiled Paper  NO Coffee Cups or Soup Containers, PLEASE. |