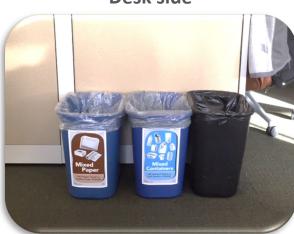

A recycling station will consist of two blue bins (mixed paper and mixed containers) and paired with a garbage bin.

Desk side rubbermaid recycling large \$11.98 Minimum order - case of 12 Blue Bin 00119084 2957-73 39L

#### **Desk side** – Supplier: Veritiv Canada Inc.

10.25" Blue - Bin \$5.69 Minimum order - case of 12 **00119076** FG295673BLUE Desk side rubbermaid recycling 26.6L

#### Bin station with lids

Bins with lids, sign frames & standardized garbage

XL bin with lid

Large desk side

Desk side

- All recycling bins must be blue
- All recycling bins must be labeled with a sticker
- Lids are highly recommended to help reduce contamination
- All lids must be labeled with a sticker