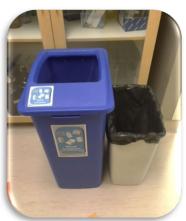

A recycling station will consist of two blue bins (mixed paper and mixed containers) and paired with a garbage bin.

#### Bin station with lids

Bins with lids, sign frames & standardized garbage

XL bin with lid

Large desk side

Desk side

- All recycling bins must be blue
- All recycling bins must be labeled with a sticker
- Lids are highly recommended to help reduce contamination
- All lids must be labeled with a sticker