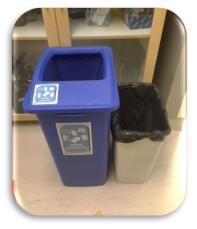

#### XL bin with lid

All recycling bins must be blue

All lids must be labeled with a

All recycling bins must be labeled with a sticker

Desk side

\*Stickers for recycling bins and lids can be ordered from the PHSA print shop.