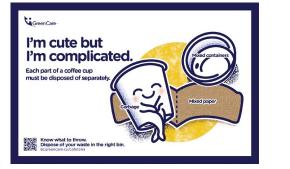

# Cafeteria-specific campaign signage available at the Print Shop

| Description       | Catalogue # | Size (inches)                   | Cost<br>Subject to change | Sample sign                                                        |
|-------------------|-------------|---------------------------------|---------------------------|--------------------------------------------------------------------|
| Coffee Cup poster | BCHA.0189   | 11 x 17 inches                  |                           | <complex-block></complex-block>                                    |
| Recycling poster  | BCHA.0190   | 11 x 17 inches                  |                           | <complex-block></complex-block>                                    |
| Compost poster    | BCHA.0191   | 11 x 17 inches                  |                           | <section-header><section-header></section-header></section-header> |
| January 20, 2021  | T           | o order, go online <u>htt</u> r | os://printing.healthbc.or | g/index.aspx 23                                                    |