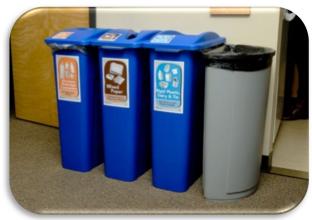

#### Bin station with lids

Large desk side

A recycling station will consist of two blue bins (mixed paper and mixed containers) and paired with a garbage bin.

Provincial Health Services Authority Province-wide solutions.