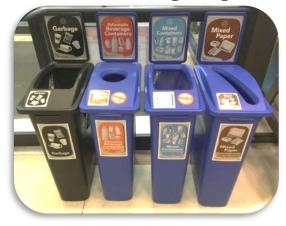

A recycling station will consist of two blue bins (mixed paper and mixed containers) and paired with a garbage bin.

Provincial Health Services Authority Province-wide solutions.