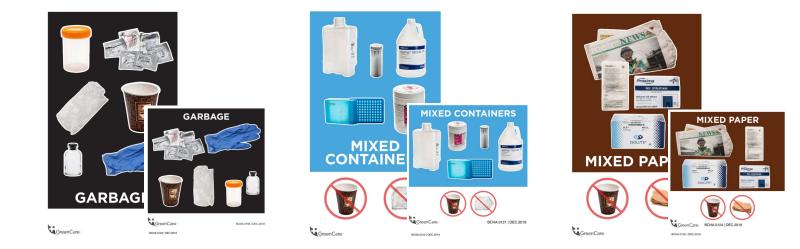

# **Department-specific Recycling Stickers**

| Description                                            | Catalogue # | Size (inches)                 | <b>Cost</b><br>Subject to change | Sample sign         |
|--------------------------------------------------------|-------------|-------------------------------|----------------------------------|---------------------|
| <b>Lab</b><br>Garbage bin label<br>(adhesive)          | BCHA.0122   | 6x10 inches                   | \$0.24 (min order 8)             |                     |
| <b>Lab</b><br>Garbage lid label<br>(adhesive)          | BCHA.0156   | 3.88 x 3.88 inches            | \$0.24 (min order 8)             |                     |
| <b>Lab</b><br>Mixed Containers bin<br>label (adhesive) | BCHA.0123   | 6x10 inches                   | \$0.24 (min order 8)             | MIXED<br>CONTAINERS |
| <b>Lab</b><br>Mixed Containers lid<br>label (adhesive) | BCHA.0121   | 3.88 x 3.88 inches            | \$0.24 (min order 8)             |                     |
| <b>Lab</b><br>Mixed Paper bin label<br>(adhesive)      | BCHA.0125   | 6x10 inches                   | \$0.24 (min order 8)             |                     |
| <b>Lab</b><br>Mixed Paper lid label<br>(adhesive)      | BCHA.0124   | 3.88 x 3.88 inches            | \$0.24 (min order 8)             |                     |
| January 20, 2021                                       | Т           | o order, go online <u>htt</u> | os://printing.healthbc.or        | rg/index.aspx 11    |