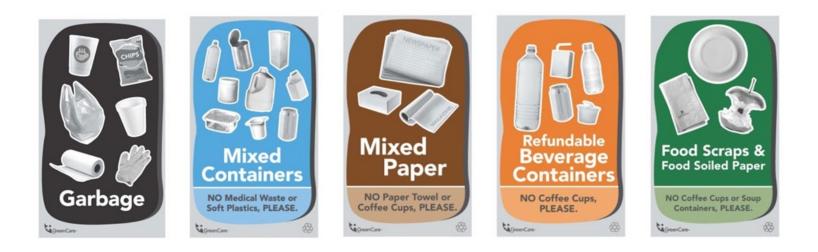

# Recycling bin labels available at the Print Shop

| Description                                    | Catalogue # | Size (inches)                  | <b>Cost</b><br>Subject to change | Sample sign                                                          |
|------------------------------------------------|-------------|--------------------------------|----------------------------------|----------------------------------------------------------------------|
| Mixed paper bin label<br>(adhesive)            | BCHA.0056   | 6x10                           | \$0.63<br>(min order 3)          | Mixed<br>Paper<br>NO Paper Towel or<br>Coffee Cupr, PLEASE           |
| Mixed containers bin<br>label<br>(adhesive)    | BCHA.0055   | 6x10                           | \$0.63<br>(min order 3)          | Mixed<br>Containers<br>No Medical Waste or<br>Soft Plastics, PLEASE. |
| Refundable beverage<br>bin label<br>(adhesive) | BCHA.0058   | 6x10                           | \$0.63<br>(min order 3)          | Refundable<br>Beverage<br>Containers<br>NO Coffee Cups.<br>PLEASE.   |
| Organics bin label<br>(adhesive)               | BCHA.0057   | 6x10                           | \$0.63<br>(min order 3)          | Food Scraps &<br>Food Scied Paper                                    |
| January 20, 2021                               | Тс          | o order, go online <u>http</u> | s://printing.healthbc.or         | g/index.aspx 5                                                       |