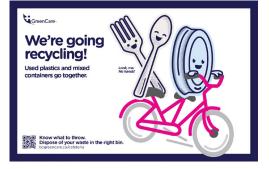

# Cafeteria-specific campaign signage available at the Print Shop

| Description       | Catalogue # | Size (inches)                   | Cost<br>Subject to change | Sample sign                                                        |
|-------------------|-------------|---------------------------------|---------------------------|--------------------------------------------------------------------|
| Coffee Cup poster | BCHA.0189   | 11 x 17 inches                  |                           | <complex-block></complex-block>                                    |
| Recycling poster  | BCHA.0190   | 11 x 17 inches                  |                           | <complex-block></complex-block>                                    |
| Compost poster    | BCHA.0191   | 11 x 17 inches                  |                           | <section-header><section-header></section-header></section-header> |
| January 20, 2021  | T           | o order, go online <u>htt</u> r | os://printing.healthbc.or | g/index.aspx 23                                                    |