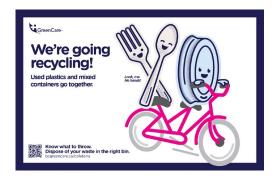

## Recycling bin labels available at the **Print Shop**

| Description                                    | Catalogue # | Size (inches)                  | Cost<br>Subject to change | Sample sign                                                                 |
|------------------------------------------------|-------------|--------------------------------|---------------------------|-----------------------------------------------------------------------------|
| Mixed paper bin label (adhesive)               | BCHA.0056   | 6x10                           | \$0.63<br>(min order 3)   | Mixed Paper  NO Paper Towel or Coffee Cups, PLEASE.                         |
| Mixed containers bin<br>label<br>(adhesive)    | BCHA.0055   | 6x10                           | \$0.63<br>(min order 3)   | Mixed Containers  NO Medical Waste or Soft Plastics, PLEASE.                |
| Refundable beverage<br>bin label<br>(adhesive) | BCHA.0058   | 6x10                           | \$0.63<br>(min order 3)   | Refundable Beverage Containers  NO Coffee Cups, PLEASE.                     |
| Organics bin label<br>(adhesive)               | BCHA.0057   | 6x10                           | \$0.63<br>(min order 3)   | Food Scraps & Food Soiled Paper  NO Coffee Cups or Soup Containers, PLEASE. |
| January 20, 2021                               | To          | o order, go online <u>http</u> | os://printing.healthbc.or | g/index.aspx 5                                                              |

## Recycling signs available at the **Print Shop**

|   | Description                                   | Catalogue # | Size (inches) | <b>Cost</b><br>Subject to change | Sample sign                                               |
|---|-----------------------------------------------|-------------|---------------|----------------------------------|-----------------------------------------------------------|
| 1 | Mixed containers sign<br>(non-adhesive)       | BCHA.0062   | 8.5x11 inches | \$0.85                           | Mixed Containers  O T D T D T T T T T T T T T T T T T T T |
|   | Mixed paper sign<br>(non-adhesive)            | BCHA.0063   | 8.5x11 inches | \$0.85                           | Mixed Paper GreenCare                                     |
|   | Refundable beverage<br>sign<br>(non-adhesive) | BCHA.0064   | 8.5x11 inches | \$0.85                           | Refundable Beverage Containers                            |