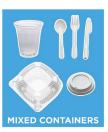

## Recycling bin labels available at the **Print Shop**

| Description                                    | Catalogue # | Size (inches)                  | Cost<br>Subject to change | Sample sign                                                                 |
|------------------------------------------------|-------------|--------------------------------|---------------------------|-----------------------------------------------------------------------------|
| Mixed paper bin label (adhesive)               | BCHA.0056   | 6x10                           | \$0.63<br>(min order 3)   | Mixed Paper  NO Paper Towel or Coffee Cups, PLEASE.                         |
| Mixed containers bin<br>label<br>(adhesive)    | BCHA.0055   | 6x10                           | \$0.63<br>(min order 3)   | Mixed Containers  NO Medical Waste or Soft Plastics, PLEASE.                |
| Refundable beverage<br>bin label<br>(adhesive) | BCHA.0058   | 6x10                           | \$0.63<br>(min order 3)   | Refundable Beverage Containers  NO Coffee Cups, PLEASE.                     |
| Organics bin label<br>(adhesive)               | BCHA.0057   | 6x10                           | \$0.63<br>(min order 3)   | Food Scraps & Food Soiled Paper  NO Coffee Cups or Soup Containers, PLEASE. |
| January 20, 2021                               | To          | o order, go online <u>http</u> | os://printing.healthbc.or | g/index.aspx 5                                                              |

# Recycling lid stickers available at the Print Shop

| Description                                               | Catalogue # | Size (inches) | <b>Cost</b><br>Subject to change | Sample sign                                             |
|-----------------------------------------------------------|-------------|---------------|----------------------------------|---------------------------------------------------------|
| Mixed paper lid label (adhesive)                          | BCHA.0054   | 3.88x3.88     | \$0.24 (min order 8)             | Mixed Paper  NO Paper Towel or Coffee Cups PLEASE.      |
| Mixed container lid<br>label<br>(adhesive)                | BCHA.0053   | 3.88x3.88     | \$0.24 (min order 8)             | Mixed Containers                                        |
| Refundable beverage<br>containers lid label<br>(adhesive) | BCHA.0052   | 3.88x3.88     | \$0.24 (min order 8)             | Refundable Beverage Containers  No Coffee Cups, PLEASE. |
| Organics lid label<br>(adhesive)                          | BCHA.0086   | 3.88x3.88     | \$0.24 (min order 8)             | Food Scraps & Food Soiled Paper                         |

## Recycling signs available at the **Print Shop**

|   | Description                                   | Catalogue # | Size (inches) | <b>Cost</b><br>Subject to change | Sample sign                                               |
|---|-----------------------------------------------|-------------|---------------|----------------------------------|-----------------------------------------------------------|
| 1 | Mixed containers sign<br>(non-adhesive)       | BCHA.0062   | 8.5x11 inches | \$0.85                           | Mixed Containers  O T D T D T T T T T T T T T T T T T T T |
|   | Mixed paper sign<br>(non-adhesive)            | BCHA.0063   | 8.5x11 inches | \$0.85                           | Mixed Paper GreenCare                                     |
|   | Refundable beverage<br>sign<br>(non-adhesive) | BCHA.0064   | 8.5x11 inches | \$0.85                           | Refundable Beverage Containers                            |