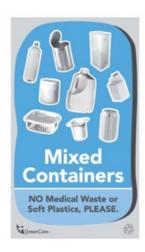

## Recycling bin labels available at the **Print Shop**

| Description                                    | Catalogue # | Size (inches)                  | Cost<br>Subject to change | Sample sign                                                                 |
|------------------------------------------------|-------------|--------------------------------|---------------------------|-----------------------------------------------------------------------------|
| Mixed paper bin label (adhesive)               | BCHA.0056   | 6x10                           | \$0.63<br>(min order 3)   | Mixed Paper  NO Paper Towel or Coffee Cups, PLEASE.                         |
| Mixed containers bin<br>label<br>(adhesive)    | BCHA.0055   | 6x10                           | \$0.63<br>(min order 3)   | Mixed Containers  NO Medical Waste or Soft Plastics, PLEASE.                |
| Refundable beverage<br>bin label<br>(adhesive) | BCHA.0058   | 6x10                           | \$0.63<br>(min order 3)   | Refundable Beverage Containers  NO Coffee Cups, PLEASE.                     |
| Organics bin label<br>(adhesive)               | BCHA.0057   | 6x10                           | \$0.63<br>(min order 3)   | Food Scraps & Food Soiled Paper  NO Coffee Cups or Soup Containers, PLEASE. |
| January 20, 2021                               | To          | o order, go online <u>http</u> | os://printing.healthbc.or | g/index.aspx 5                                                              |