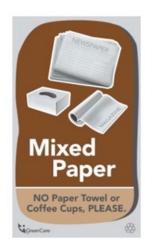

## Recycling bin labels available at the **Print Shop**

| Description                                    | Catalogue # | Size (inches)                  | Cost<br>Subject to change | Sample sign                                                                 |
|------------------------------------------------|-------------|--------------------------------|---------------------------|-----------------------------------------------------------------------------|
| Mixed paper bin label (adhesive)               | BCHA.0056   | 6x10                           | \$0.63<br>(min order 3)   | Mixed Paper  NO Paper Towel or Coffee Cups, PLEASE.                         |
| Mixed containers bin<br>label<br>(adhesive)    | BCHA.0055   | 6x10                           | \$0.63<br>(min order 3)   | Mixed Containers  NO Medical Waste or Soft Plastics, PLEASE.                |
| Refundable beverage<br>bin label<br>(adhesive) | BCHA.0058   | 6x10                           | \$0.63<br>(min order 3)   | Refundable Beverage Containers  NO Coffee Cups, PLEASE.                     |
| Organics bin label<br>(adhesive)               | BCHA.0057   | 6x10                           | \$0.63<br>(min order 3)   | Food Scraps & Food Soiled Paper  NO Coffee Cups or Soup Containers, PLEASE. |
| January 20, 2021                               | To          | o order, go online <u>http</u> | os://printing.healthbc.or | g/index.aspx 5                                                              |