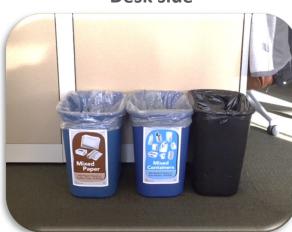

A recycling station will consist of two blue bins (mixed paper and mixed containers) and paired with a garbage bin.

#### **Desk side** – Supplier: Veritiv Canada Inc.

26.6L

| Blue - | Bin | 00119076 | FG295673BLUE | Desk side rubbermaid recycling | \$5.69 | Minimum order - case of 12 |
|--------|-----|----------|--------------|--------------------------------|--------|----------------------------|
|--------|-----|----------|--------------|--------------------------------|--------|----------------------------|

#### Bin station with lids

Bins with lids, sign frames & standardized garbage

XL bin with lid

Large desk side

**Desk side** 

- All recycling bins must be blue
- All recycling bins must be labeled with a sticker
- Lids are highly recommended to help reduce contamination
- All lids must be labeled with a sticker