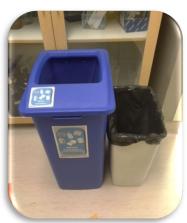

A recycling station will consist of two blue bins (mixed paper and mixed containers) and paired with a garbage bin.

#### Bin station with lids

Bins with lids, sign frames & standardized garbage

XL bin with lid

Large desk side

**Desk side** 

- All recycling bins must be blue
- All recycling bins must be labeled with a sticker
- Lids are highly recommended to help reduce contamination
- All lids must be labeled with a sticker