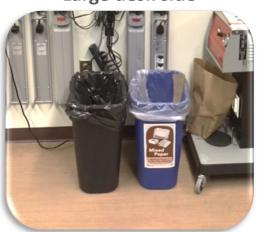

A recycling station will consist of two blue bins (mixed paper and mixed containers) and paired with a garbage bin.

#### Bin station with lids

Bins with lids, sign frames & standardized garbage

XL bin with lid

Large desk side

**Desk side** 

- All recycling bins must be blue
- All recycling bins must be labeled with a sticker
- Lids are highly recommended to help reduce contamination
- All lids must be labeled with a sticker