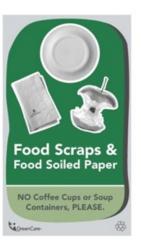

## Recycling bin labels available at the **Print Shop**

| Description                                    | Catalogue # | Size (inches)                  | Cost<br>Subject to change | Sample sign                                                                 |
|------------------------------------------------|-------------|--------------------------------|---------------------------|-----------------------------------------------------------------------------|
| Mixed paper bin label (adhesive)               | BCHA.0056   | 6x10                           | \$0.63<br>(min order 3)   | Mixed Paper  NO Paper Towel or Coffee Cups, PLEASE.                         |
| Mixed containers bin<br>label<br>(adhesive)    | BCHA.0055   | 6x10                           | \$0.63<br>(min order 3)   | Mixed Containers  NO Medical Waste or Soft Plastics, PLEASE.                |
| Refundable beverage<br>bin label<br>(adhesive) | BCHA.0058   | 6x10                           | \$0.63<br>(min order 3)   | Refundable Beverage Containers  NO Coffee Cups, PLEASE.                     |
| Organics bin label<br>(adhesive)               | BCHA.0057   | 6x10                           | \$0.63<br>(min order 3)   | Food Scraps & Food Soiled Paper  NO Coffee Cups or Soup Containers, PLEASE. |
| January 20, 2021                               | To          | o order, go online <u>http</u> | os://printing.healthbc.or | g/index.aspx 5                                                              |