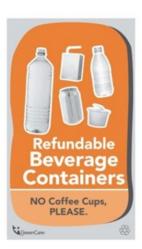

## Recycling bin labels available at the **Print Shop**

| Description                                    | Catalogue # | Size (inches)                  | Cost<br>Subject to change | Sample sign                                                                 |
|------------------------------------------------|-------------|--------------------------------|---------------------------|-----------------------------------------------------------------------------|
| Mixed paper bin label (adhesive)               | BCHA.0056   | 6x10                           | \$0.63<br>(min order 3)   | Mixed Paper  NO Paper Towel or Coffee Cups, PLEASE.                         |
| Mixed containers bin<br>label<br>(adhesive)    | BCHA.0055   | 6x10                           | \$0.63<br>(min order 3)   | Mixed Containers  NO Medical Waste or Soft Plastics, PLEASE.                |
| Refundable beverage<br>bin label<br>(adhesive) | BCHA.0058   | 6x10                           | \$0.63<br>(min order 3)   | Refundable Beverage Containers  NO Coffee Cups, PLEASE.                     |
| Organics bin label<br>(adhesive)               | BCHA.0057   | 6x10                           | \$0.63<br>(min order 3)   | Food Scraps & Food Soiled Paper  NO Coffee Cups or Soup Containers, PLEASE. |
| January 20, 2021                               | To          | o order, go online <u>http</u> | os://printing.healthbc.or | g/index.aspx 5                                                              |