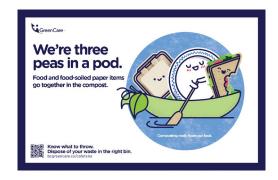

## Recycling bin labels available at the **Print Shop**

| Description                                    | Catalogue # | Size (inches)                  | Cost<br>Subject to change | Sample sign                                                                 |
|------------------------------------------------|-------------|--------------------------------|---------------------------|-----------------------------------------------------------------------------|
| Mixed paper bin label (adhesive)               | BCHA.0056   | 6x10                           | \$0.63<br>(min order 3)   | Mixed Paper  NO Paper Towel or Coffee Cups, PLEASE.                         |
| Mixed containers bin<br>label<br>(adhesive)    | BCHA.0055   | 6x10                           | \$0.63<br>(min order 3)   | Mixed Containers  NO Medical Waste or Soft Plastics, PLEASE.                |
| Refundable beverage<br>bin label<br>(adhesive) | BCHA.0058   | 6x10                           | \$0.63<br>(min order 3)   | Refundable Beverage Containers  NO Coffee Cups, PLEASE.                     |
| Organics bin label<br>(adhesive)               | BCHA.0057   | 6x10                           | \$0.63<br>(min order 3)   | Food Scraps & Food Soiled Paper  NO Coffee Cups or Soup Containers, PLEASE. |
| January 20, 2021                               | To          | o order, go online <u>http</u> | os://printing.healthbc.or | g/index.aspx 5                                                              |

# Recycling lid stickers available at the Print Shop

| Description                                               | Catalogue # | Size (inches) | <b>Cost</b><br>Subject to change | Sample sign                                             |
|-----------------------------------------------------------|-------------|---------------|----------------------------------|---------------------------------------------------------|
| Mixed paper lid label (adhesive)                          | BCHA.0054   | 3.88x3.88     | \$0.24 (min order 8)             | Mixed Paper  NO Paper Towel or Coffee Cups PLEASE.      |
| Mixed container lid<br>label<br>(adhesive)                | BCHA.0053   | 3.88x3.88     | \$0.24 (min order 8)             | Mixed Containers                                        |
| Refundable beverage<br>containers lid label<br>(adhesive) | BCHA.0052   | 3.88x3.88     | \$0.24 (min order 8)             | Refundable Beverage Containers  No Coffee Cups, PLEASE. |
| Organics lid label<br>(adhesive)                          | BCHA.0086   | 3.88x3.88     | \$0.24 (min order 8)             | Food Scraps & Food Soiled Paper                         |