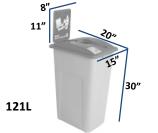

#### Recycling equipment purchasing catalogue for Epro

|                                         |         | Item  | PHC epro<br>Item ID | Manufacturer<br>Product ID | Item Description                 | Cost<br>per item<br>Subject to<br>change | Notes                                       |  |
|-----------------------------------------|---------|-------|---------------------|----------------------------|----------------------------------|------------------------------------------|---------------------------------------------|--|
| Waste Watcher – Supplier: Busch Systems |         |       |                     |                            |                                  |                                          |                                             |  |
| 8"                                      |         | Bin   | 00115180            | WW30-02ML                  | Waste Watcher recycling bin blue | \$33.00                                  | Most popular size                           |  |
| 11"                                     |         |       | 00115182            | WWLOW-02                   | Lid recycle full opening blue    |                                          |                                             |  |
| 20"                                     | Blue -  | Lid   | 00115181            | WWLOS-02                   | Lid recycle slot opening blue    | \$25.00                                  | Highly recommended                          |  |
|                                         | 7       |       | 00115183            | WWLOC-02                   | Lid recycle circle opening blue  |                                          |                                             |  |
| 11"                                     |         | Frame | 00115184            | WWSF-02                    | Frames sign clip in blue         | \$21.50                                  | Optional                                    |  |
|                                         | 30″     | Bin   | 00115178            | WW30-23BL                  | Waste Watcher garbage bin black  | \$33.00                                  | Standardized garbage for recycling stations |  |
| 87L                                     | Black - | Lid   | 00115179            | WWLOW-23                   | Lid garbage full opening black   | \$25.00                                  | Highly recommended                          |  |
|                                         |         | Frame | 00115185            | WWSF-23                    | Frames sign clip in black        | \$21.50                                  | Optional                                    |  |

#### Waste Watcher XL – Supplier: Busch Systems

| Blue - | Bin | 00115190 | WWXL30-02ML | XL recycling bin blue            | \$78.00 | Use only for Mixed Containers recycling |
|--------|-----|----------|-------------|----------------------------------|---------|-----------------------------------------|
| Blue - | Lid | 00115192 | WWXLLOW-02  | XL lid recycle full opening blue | \$45.00 |                                         |