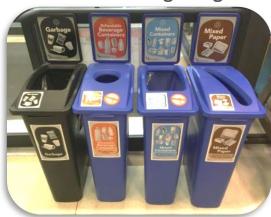

A recycling station will consist of two blue bins (mixed paper and mixed containers) and paired with a garbage bin.

#### Bin station with lids

Bins with lids, sign frames & standardized garbage

XL bin with lid

Large desk side

**Desk side** 

- All recycling bins must be blue
- All recycling bins must be labeled with a sticker
- Lids are highly recommended to help reduce contamination
- All lids must be labeled with a sticker