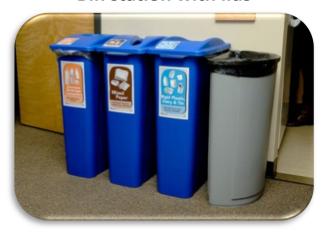

A recycling station will consist of two blue bins (mixed paper and mixed containers) and paired with a garbage bin.

#### Bin station with lids

Bins with lids, sign frames & standardized garbage

XL bin with lid

Large desk side

**Desk side** 

- All recycling bins must be blue
- All recycling bins must be labeled with a sticker
- Lids are highly recommended to help reduce contamination
- All lids must be labeled with a sticker