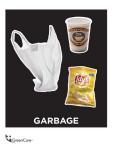

## Garbage signage available at the **Print Shop**

| Description                        | Catalogue # | Size (inches)      | <b>Cost</b><br>Subject to change | Sample sign    |
|------------------------------------|-------------|--------------------|----------------------------------|----------------|
| Garbage lid label<br>(adhesive)    | BCHA.0059   | 3.88 x 3.88 inches | \$0.24 (min order 8)             | Garbage        |
| Garbage bin label<br>(adhesive)    | BCHA.0060   | 6x10 inches        | \$0.63 (min order 3)             | Garbage  Women |
| Garbage bin sign<br>(non-adhesive) | BCHA.0061   | 8.5x11 inches      | \$0.85                           | Garbage        |