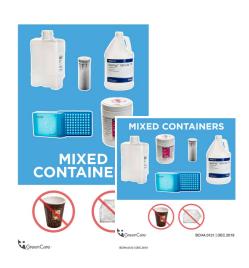

#### Recycling signs available at the **Print Shop**

| Description                             | Catalogue # | Size (inches) | <b>Cost</b><br>Subject to change | Sample sign                                       |
|-----------------------------------------|-------------|---------------|----------------------------------|---------------------------------------------------|
| Mixed containers sign<br>(non-adhesive) | BCHA.0062   | 8.5x11 inches | \$0.85                           | Mixed Containers  Of Total Containers  GreenCare- |
| Mixed paper sign<br>(non-adhesive)      | BCHA.0063   | 8.5x11 inches | \$0.85                           | Mixed Paper Care-                                 |
| Refundable beverage sign (non-adhesive) | BCHA.0064   | 8.5x11 inches | \$0.85                           | Refundable Beverage Containers                    |