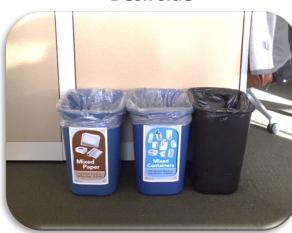

A recycling station will consist of two blue bins (mixed paper and mixed containers) and paired with a garbage bin.

#### Bin station with lids

Bins with lids, sign frames & standardized garbage

XL bin with lid

Large desk side

Desk side

- All recycling bins must be blue
- All recycling bins must be labeled with a sticker
- Lids are highly recommended to help reduce contamination
- All lids must be labeled with a sticker