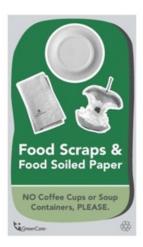

#### Recycling bin labels available at the Print Shop

| Description                                    | Catalogue # | Size (inches)                  | <b>Cost</b><br>Subject to change | Sample sign                                                                 |
|------------------------------------------------|-------------|--------------------------------|----------------------------------|-----------------------------------------------------------------------------|
| Mixed paper bin label (adhesive)               | BCHA.0056   | 6x10                           | \$0.63<br>(min order 3)          | Mixed Paper  NO Paper Towel or Coffee Cups, PLEASE.                         |
| Mixed containers bin<br>label<br>(adhesive)    | BCHA.0055   | 6x10                           | \$0.63<br>(min order 3)          | Mixed Containers  No Medical Waste or Soft Plastics, PLEASE.                |
| Refundable beverage<br>bin label<br>(adhesive) | BCHA.0058   | 6x10                           | \$0.63<br>(min order 3)          | Refundable Beverage Containers  NO Coffee Cups, PLEASE.                     |
| Organics bin label<br>(adhesive)               | BCHA.0057   | 6x10                           | \$0.63<br>(min order 3)          | Food Scraps & Food Soiled Paper  NO Coffee Cups or Soup Containers, PLEASE. |
| January 20, 2021                               | To          | o order, go online <u>http</u> | os://printing.healthbc.or        | g/index.aspx 5                                                              |