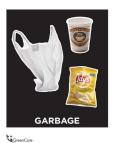

#### Garbage signage available at the Print Shop

| Description                        | Catalogue # | Size (inches)      | <b>Cost</b><br>Subject to change | Sample sign    |
|------------------------------------|-------------|--------------------|----------------------------------|----------------|
| Garbage lid label<br>(adhesive)    | BCHA.0059   | 3.88 x 3.88 inches | \$0.24 (min order 8)             | Garbage        |
| Garbage bin label<br>(adhesive)    | BCHA.0060   | 6x10 inches        | \$0.63 (min order 3)             | Garbage  Women |
| Garbage bin sign<br>(non-adhesive) | BCHA.0061   | 8.5x11 inches      | \$0.85                           | Garbage        |