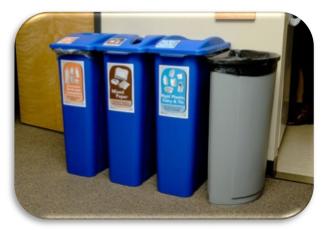

A recycling station will consist of two blue bins (mixed paper and mixed containers) and paired with a garbage bin.