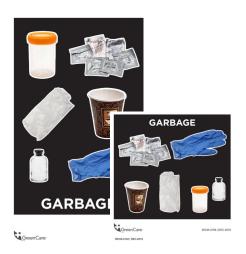

#### Garbage signage available at the Print Shop

| Description                        | Catalogue # | Size (inches)      | <b>Cost</b><br>Subject to change | Sample sign    |
|------------------------------------|-------------|--------------------|----------------------------------|----------------|
| Garbage lid label<br>(adhesive)    | BCHA.0059   | 3.88 x 3.88 inches | \$0.24 (min order 8)             | Garbage        |
| Garbage bin label<br>(adhesive)    | BCHA.0060   | 6x10 inches        | \$0.63 (min order 3)             | Garbage  Women |
| Garbage bin sign<br>(non-adhesive) | BCHA.0061   | 8.5x11 inches      | \$0.85                           | Garbage        |