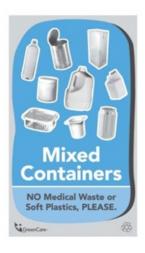

#### Recycling bin labels available at the Print Shop

| Description                                    | Catalogue # | Size (inches)                  | <b>Cost</b><br>Subject to change | Sample sign                                                                 |
|------------------------------------------------|-------------|--------------------------------|----------------------------------|-----------------------------------------------------------------------------|
| Mixed paper bin label (adhesive)               | BCHA.0056   | 6x10                           | \$0.63<br>(min order 3)          | Mixed Paper  NO Paper Towel or Coffee Cups, PLEASE.                         |
| Mixed containers bin<br>label<br>(adhesive)    | BCHA.0055   | 6x10                           | \$0.63<br>(min order 3)          | Mixed Containers  No Medical Waste or Soft Plastics, PLEASE.                |
| Refundable beverage<br>bin label<br>(adhesive) | BCHA.0058   | 6x10                           | \$0.63<br>(min order 3)          | Refundable Beverage Containers  NO Coffee Cups, PLEASE.                     |
| Organics bin label<br>(adhesive)               | BCHA.0057   | 6x10                           | \$0.63<br>(min order 3)          | Food Scraps & Food Soiled Paper  NO Coffee Cups or Soup Containers, PLEASE. |
| January 20, 2021                               | To          | o order, go online <u>http</u> | os://printing.healthbc.or        | g/index.aspx 5                                                              |