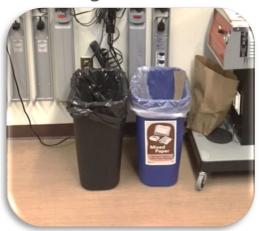

A recycling station will consist of two blue bins (mixed paper and mixed containers) and paired with a garbage bin.

#### Bin station with lids

Bins with lids, sign frames & standardized garbage

XL bin with lid

Large desk side

Desk side

- All recycling bins must be blue
- All recycling bins must be labeled with a sticker
- Lids are highly recommended to help reduce contamination
- All lids must be labeled with a sticker