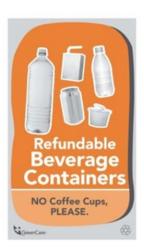

#### Recycling bin labels available at the Print Shop

| Description                                    | Catalogue # | Size (inches)                  | <b>Cost</b><br>Subject to change | Sample sign                                                                 |
|------------------------------------------------|-------------|--------------------------------|----------------------------------|-----------------------------------------------------------------------------|
| Mixed paper bin label (adhesive)               | BCHA.0056   | 6x10                           | \$0.63<br>(min order 3)          | Mixed Paper  NO Paper Towel or Coffee Cups, PLEASE.                         |
| Mixed containers bin<br>label<br>(adhesive)    | BCHA.0055   | 6x10                           | \$0.63<br>(min order 3)          | Mixed Containers  No Medical Waste or Soft Plastics, PLEASE.                |
| Refundable beverage<br>bin label<br>(adhesive) | BCHA.0058   | 6x10                           | \$0.63<br>(min order 3)          | Refundable Beverage Containers  NO Coffee Cups, PLEASE.                     |
| Organics bin label<br>(adhesive)               | BCHA.0057   | 6x10                           | \$0.63<br>(min order 3)          | Food Scraps & Food Soiled Paper  NO Coffee Cups or Soup Containers, PLEASE. |
| January 20, 2021                               | To          | o order, go online <u>http</u> | os://printing.healthbc.or        | g/index.aspx 5                                                              |