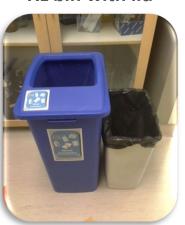

A recycling station will consist of two blue bins (mixed paper and mixed containers) and paired with a garbage bin.

#### Bin station with lids

Bins with lids, sign frames & standardized garbage

XL bin with lid

Large desk side

Desk side

- All recycling bins must be blue
- All recycling bins must be labeled with a sticker
- Lids are highly recommended to help reduce contamination
- All lids must be labeled with a sticker