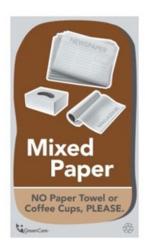

#### Recycling bin labels available at the Print Shop

| Description                                    | Catalogue # | Size (inches)                  | <b>Cost</b><br>Subject to change | Sample sign                                                                 |
|------------------------------------------------|-------------|--------------------------------|----------------------------------|-----------------------------------------------------------------------------|
| Mixed paper bin label (adhesive)               | BCHA.0056   | 6x10                           | \$0.63<br>(min order 3)          | Mixed Paper  NO Paper Towel or Coffee Cups, PLEASE.                         |
| Mixed containers bin<br>label<br>(adhesive)    | BCHA.0055   | 6x10                           | \$0.63<br>(min order 3)          | Mixed Containers  No Medical Waste or Soft Plastics, PLEASE.                |
| Refundable beverage<br>bin label<br>(adhesive) | BCHA.0058   | 6x10                           | \$0.63<br>(min order 3)          | Refundable Beverage Containers  NO Coffee Cups, PLEASE.                     |
| Organics bin label<br>(adhesive)               | BCHA.0057   | 6x10                           | \$0.63<br>(min order 3)          | Food Scraps & Food Soiled Paper  NO Coffee Cups or Soup Containers, PLEASE. |
| January 20, 2021                               | To          | o order, go online <u>http</u> | os://printing.healthbc.or        | g/index.aspx 5                                                              |