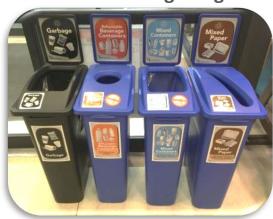

A recycling station will consist of two blue bins (mixed paper and mixed containers) and paired with a garbage bin.