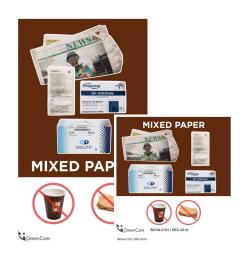

#### Recycling signs available at the **Print Shop**

| Description                             | Catalogue # | Size (inches) | <b>Cost</b><br>Subject to change | Sample sign                                       |
|-----------------------------------------|-------------|---------------|----------------------------------|---------------------------------------------------|
| Mixed containers sign<br>(non-adhesive) | BCHA.0062   | 8.5x11 inches | \$0.85                           | Mixed Containers  Of Total Containers  GreenCare- |
| Mixed paper sign<br>(non-adhesive)      | BCHA.0063   | 8.5x11 inches | \$0.85                           | Mixed Paper Care-                                 |
| Refundable beverage sign (non-adhesive) | BCHA.0064   | 8.5x11 inches | \$0.85                           | Refundable Beverage Containers                    |