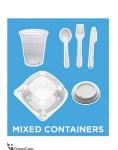

#### Recycling signs available at the **Print Shop**

| Description                             | Catalogue # | Size (inches) | <b>Cost</b><br>Subject to change | Sample sign                                       |
|-----------------------------------------|-------------|---------------|----------------------------------|---------------------------------------------------|
| Mixed containers sign<br>(non-adhesive) | BCHA.0062   | 8.5x11 inches | \$0.85                           | Mixed Containers  Of Total Containers  GreenCare- |
| Mixed paper sign<br>(non-adhesive)      | BCHA.0063   | 8.5x11 inches | \$0.85                           | Mixed Paper Care-                                 |
| Refundable beverage sign (non-adhesive) | BCHA.0064   | 8.5x11 inches | \$0.85                           | Refundable Beverage Containers                    |