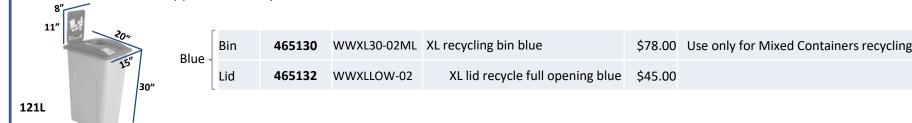

#### Recycling equipment purchasing catalogue for Meditech

| ·                                       |        | Item    | Meditech<br>Item ID | Manufacturer<br>Product ID | Item Description                 | Cost<br>per item<br>Subject to<br>change | Notes                                       |  |
|-----------------------------------------|--------|---------|---------------------|----------------------------|----------------------------------|------------------------------------------|---------------------------------------------|--|
| Waste Watcher – Supplier: Busch Systems |        |         |                     |                            |                                  |                                          |                                             |  |
| 8"                                      |        | Bin     | 435959              | WW30-02ML                  | Waste Watcher recycling bin blue | \$33.00                                  | Most popular size                           |  |
| 11"                                     |        |         | 448143              | WWLOW-02                   | Lid recycle full opening blue    |                                          |                                             |  |
| 20"                                     | Blue - | e - Lid | 435950              | WWLOS-02                   | Lid recycle slot opening blue    | \$25.00                                  | Highly recommended                          |  |
| 1                                       |        |         | 450960              | WWLOC-02                   | Lid recycle circle opening blue  |                                          |                                             |  |
| 11                                      |        | Frame   | 450959              | WWSF-02                    | Frames sign clip in blue         | \$21.50                                  | Optional                                    |  |
| 87L                                     | 30"    | Bin     | 435958              | WW30-23BL                  | Waste Watcher garbage bin black  | \$33.00                                  | Standardized garbage for recycling stations |  |
|                                         | Black  | Lid     | 435952              | WWLOW-23                   | Lid garbage full opening black   | \$25.00                                  | Highly recommended                          |  |
|                                         |        | Frame   | 450962              | WWSF-23                    | Frames sign clip in black        | \$21.50                                  | Optional                                    |  |